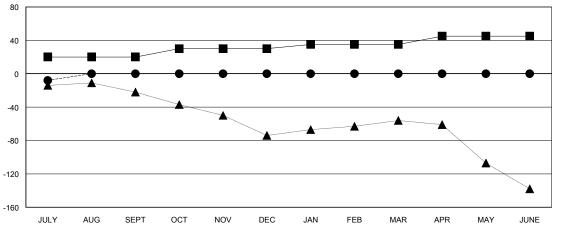

## GOALS AND ACTUAL MEMBERS CUMULATIVE

| DROPPED CLUBS: 0 |    |
|------------------|----|
| DROPPED MEMBERS  |    |
| DECEASED         | 0  |
| CLUB CANCELLED   | 0  |
| OTHER            | 16 |
| TOTAL            | 16 |